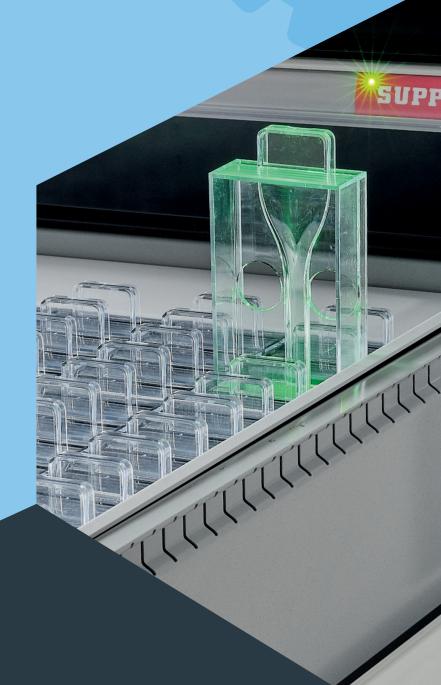

## Introducing Single Box Dispenser II

For maximum SmartDrawer storage capacity

128 secure stock locations in a single drawer

# Single Box Dispenser II (SBD II) integrates within the versatile SmartDrawer to offer even more high density storage from 128 individually locked compartments.

SBD II delivers easy-to-use secure storage of high value, mission critical products including multiple insert package sizes. Having selected their chosen product from the easy-to-use touchscreen interface, LED lights direct the user to the relevant drawer and unlocked cartridge. Combined with Rapid Refill technology, SBD II saves time, resources and reduces waste, as no repackaging is required.

- Electronic technology is easily serviceable
- Optimized for rapid refill
- See-through storage bins
- Pick-to-light technology.

**Remote Support:** SmartDrawer and SBD II's network connection allows remote support from our dedicated UK vending experts.