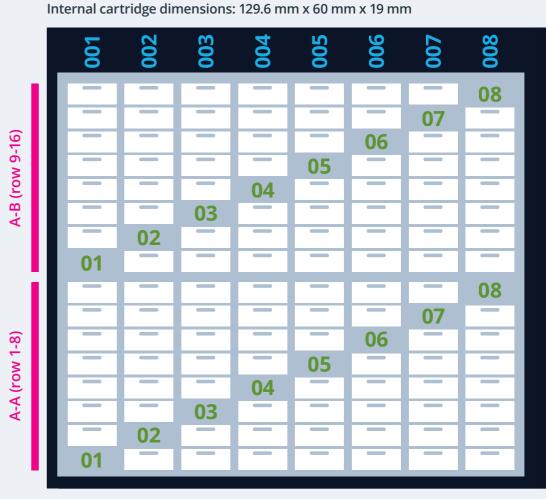

This diagram assumes the Box Dispenser is in the top drawer (normally drawer A).

**A-A001-01 = Cabinet** 

A-A001-01 = Top drawer, rows 1 to 8

A-B001-01 = Top drawer, rows 9 to 16

A-A001-01 = Column (from left to right, columns 1 to 8)

A-A001-01 = Location (from front to back, 8 locations per column)

- Supports new and existing SmartDrawer solutions
- Compatible with Lista model 200 drawers
- 24/7 secured access
- Internal cartridge dimensions: 129.6mm x 60mm x 19mm